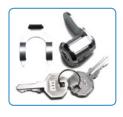

## Replacement Lock & Key Sets

• Each set includes 1 lock & 2 keys

|      |            | UOM   |
|------|------------|-------|
| 3011 | Inner Door | 1 set |
| 3012 | Outer Door | 1 set |

Color variations may occur due to monitor or printer settings.