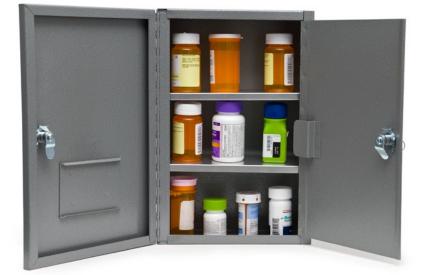

## NARCOTIC SAFE

## **Features**

- Intended use: safe/storage cabinet with lock
- Double door with individual key for each door
- Keys cannot be removed when lock is in open position
- Doors suspended on full length piano hinges
- High quality steel welded construction
- Safe can be set into the wall or wall mounted
- Two adjustable removable steel shelves