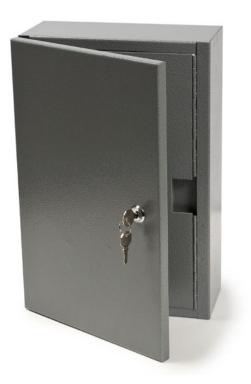

## NARCOTIC SAFE

## **Features**

- Intended use: safe/storage cabinet with lock
- Double door with individual key for each door
- Keys cannot be removed when lock is in open position
- Doors suspended on full length piano hinges
- High quality steel welded construction
- Safe can be set into the wall or wall mounted
- Two adjustable removable steel shelves

|      | overall<br>Height |      | overall<br>Width |      | overall<br>Depth |      |  | product<br>Weight |       |      |
|------|-------------------|------|------------------|------|------------------|------|--|-------------------|-------|------|
|      | inch              | mm   | inch             | mm   | inch             | mm   |  | lb                | kg    | UOM  |
| 3007 | 14.5              | 36.8 | 9.5              | 24.1 | 4                | 10.2 |  | 11                | 4.99  | 1 ea |
| 3008 | 24                | 61.  | 16               | 40.6 | 8                | 20.3 |  | 28.5              | 12.93 | 1 ea |