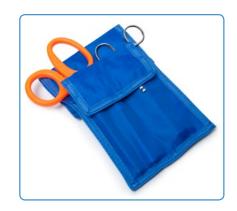

## **Features**

- Washable nylon belt-hung holster accommodates up to 5 instruments or other small items
- Velcro®-type closure secures holster to belt, in addition to 2 snaps.
- Velcro®-type front flap secures 3 small compartments plus 2 easy-to-access large compartments

|        |       | Wi   | Width |      | ngth |      |
|--------|-------|------|-------|------|------|------|
|        |       | inch | cm    | inch | cm   | UOM  |
| 6615B  | Black | 5    | 12.7  | 7    | 17.8 | 1 ea |
| 6615BL | Blue  | 5    | 12.7  | 7    | 17.8 | 1 ea |