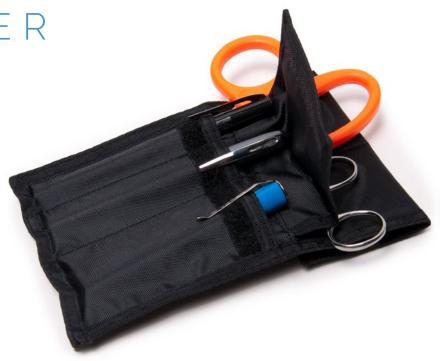

## EMERGENCY/FIRST AID

EMT HOLSTER

This holster used to carry supplies.

It can carry a stethoscope, compression bandages, tourniquets, disposable gloves clotting agents, flashlight, tongue depressors, blood pressure cuff, syringes, extraction tools, and many other devices

## **Features**

- Washable nylon belt-hung holster accommodates up to 5 instruments or other small items
- Velcro®-type closure secures holster to belt, in addition to 2 snaps.
- Velcro®-type front flap secures 3 small compartments plus 2 easy-to-access large compartments