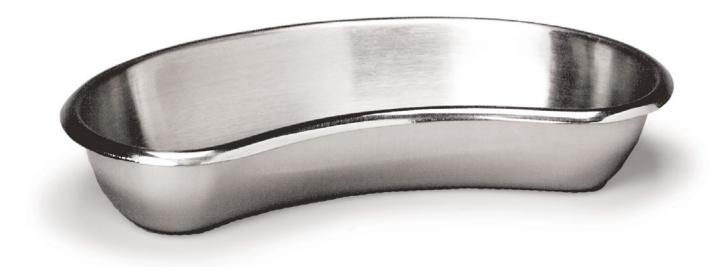

## EMESIS BASINS

## **Features**

- 18-8 (304) stainless steel with seamless construction.
- Shallow basin of curved, kidney-shaped design
- Autoclavable

|      |       |       | overall<br><b>Length</b> |       | overall<br><b>Depth</b> |       | overall<br>Height |    | Volume |      |
|------|-------|-------|--------------------------|-------|-------------------------|-------|-------------------|----|--------|------|
|      |       | inch  | cm                       | inch  | cm                      | inch  | cm                | OZ | ml     | UOM  |
| 3231 | Small | 8.125 | 20.6                     | 3.625 | 9.2                     | 1.75  | 4.4               | 13 | 384.5  | 1 ea |
| 3232 | Large | 10    | 25.4                     | 4.5   | 11.4                    | 2.125 | 5.4               | 26 | 768.9  | 1 ea |