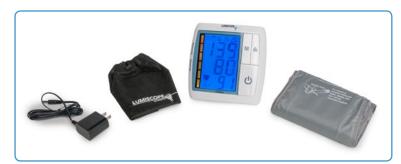

### **Contents**

- Monitor
- Universal Arm Cuff accommodating arm circumference of 8.7"-17.3" (22-44cm)

  • USB Cord with AC Adapter included
- Storage Case
- Instruction Manual

|      |           | UOM  |
|------|-----------|------|
| 1137 | Upper Arm | 1 ea |