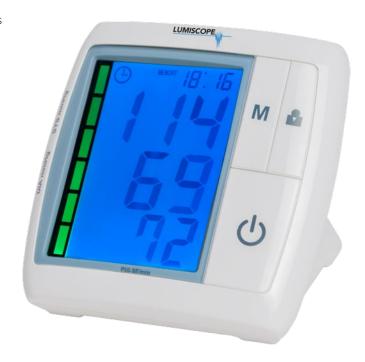

# ADVANCED UPPER ARM BLOOD PRESSURE MONITOR

Blood pressure management is one of the most important things you can do to maintain your health and is essential to preventing heart disease and strokes. More doctors are recommending the use of home blood pressure monitors so that patients can regularly, conveniently check their blood pressure. Lumiscope's Advanced Upper Arm Blood Pressure Monitor makes home blood pressure management stress free with its ease of use and portable design. The jumbo LCD screen and universal arm cuff makes this unit suitable for a wide range of users.

### **Features**

- 4 User Memory with Averages
- Automatic Time & Date Stamp
- WHO Risk Indicator
- Irregular Heartbeat Detector
- Movement Detection
- Accurate vital health information in seconds