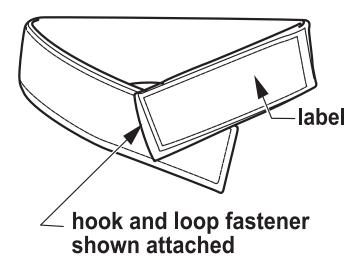

## SAVE THESE INSTRUCTIONS FOR FUTURE USE

- **⚠ WARNING:** Important! Read and understand these instructions before using the Grafco tourniquet. Keep these instructions for later use.
- ⚠ WARNING: GF Health Products, Inc. assumes no responsibility for any damage or injury caused by improper installation or use of this product.
- 1. When applying the tourniquet, place the opposite end from the label against the skin so the hook and loop fastener side is facing outward.
- 2. Hold the tourniquet firmly with one hand and at the same time stretch the tourniquet tightly around the desired area.
- 3. Attach the hook and loop fastener so the label is facing outward.