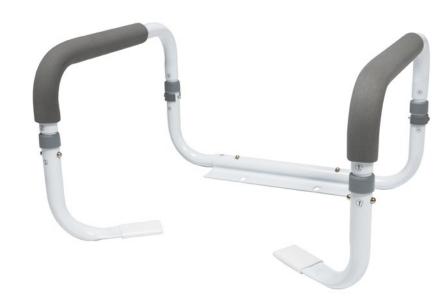

## ADJUSTABLE TOILET SAFETY RAIL

## **Features**

- Designed to add support and enhance safety while toileting
- Contoured waterfall armrests are designed to add comfort and provide an excellent gripping surface
- Anodized aluminum frame is sturdy and lightweight
- Quickly secures to most toilets
- Arm width adjusts from 17" 19"
- Easy tool-free assembly
- Designed to meet the requirements of HČPCS code: E0243
- Maximum Weight Capacity 250 lb EVENLY DISTRIBUTED
- Six (6) month limited warranty

|         | overall<br><b>Width</b> |       | Width<br>between arms |               | Ca  | Capacity<br>EVENLY DISTRIBUTED |      |
|---------|-------------------------|-------|-----------------------|---------------|-----|--------------------------------|------|
|         | inch                    | cm    | inch                  | cm            | lb  | Kg                             | UOM  |
| 6450R-2 | 22.5                    | 57.15 | 17 - 19               | 43.18 - 48.26 | 250 | 113.40                         | 2/cs |