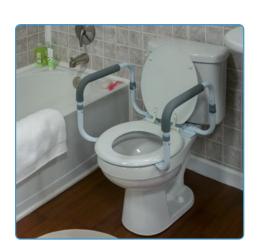

## ADJUSTABLE TOILET SAFETY RAIL

## **Features**

- Designed to add support and enhance safety while toileting
- Contoured waterfall armrests are designed to add comfort and provide an excellent gripping surface
- Anodized aluminum frame is sturdy and lightweight
- Quickly secures to most toilets
- Arm width adjusts from 17" 19"
- Easy tool-free assembly
- Designed to meet the requirements of HČPCS code: E0243
- Maximum Weight Capacity 250 lb EVENLY DISTRIBUTED
- Six (6) month limited warranty