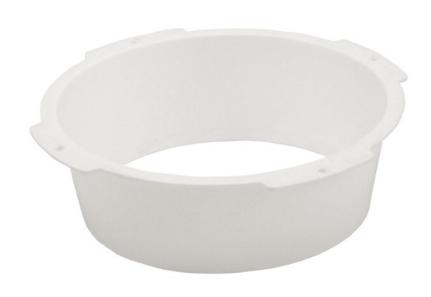

## AUTOCLAVABLE SPLASHGUARD

## **Features**

- Reusable replacement splashguard for most Lumex and other manufacturers' commodes.
- Polypropylene plastic construction
  Fits most Lumex® and other leading manufacturers' commodes
- Designed to withstand autoclave temperatures up to 134° C for 3 minutes
- Designed to meet the requirements of HCPCS code: E0167
- Made in U.S.A.