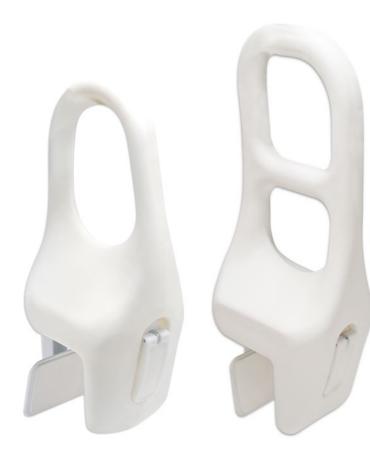

## **Features**

- Textured, contoured handle provides a good gripping surface
- Clamp holds firmly to tub wall without marring tub surface
- Lightweight, compact design is excellent for travel
- Color: White
- Fits tubs with walls 2 ½"- 6 ¼" thick
- Not recommended for use with fiber glass tubs
- Tool-free installation
- Available in two sizes: standard (12" height) and tall (16 ½" height)
- Tall model provides two gripping surfaces to facilitate both entry and exit from tub
- Attractive retail packáging
- Maximum Weight Capacity 250 lb - EVENLY DISTRIBUTED
- Three (3) year limited warranty

|        |          | He   | Weight<br>Capacity<br>Height evenly'distributed |     |        |      |
|--------|----------|------|-------------------------------------------------|-----|--------|------|
|        |          | inch | cm                                              | lb  | Kg     | UOM  |
| 69623A | Standard | 12   | 30.48                                           | 250 | 113.40 | 3/cs |
| 69663A | Tall     | 16.5 | 41.91                                           | 250 | 113.40 | 3/cs |