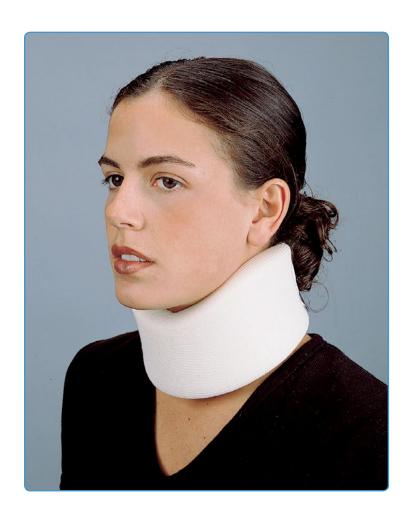

## DELUXE FOAM CERVICAL COLLAR

## **Features**

- Medium density, 1" thick foam collar covered in natural stockinette
- Contoured design features chin cutout
- Hook and loop closure

|         |         | overall<br><b>Length</b> |             | overall<br>Thickness |      |      |
|---------|---------|--------------------------|-------------|----------------------|------|------|
|         |         | inch                     | cm          | inch                 | cm   | UOM  |
| 8601 S  | Small   | 12 - 14                  | 30.5 - 35.6 | 1                    | 2.54 | 1 ea |
| 8601 M  | Medium  | 14 - 16                  | 35.6 - 40.6 | 1                    | 2.54 | 1 ea |
| 8601 L  | Large   | 16 - 18                  | 40.6 - 45.7 | 1                    | 2.54 | 1 ea |
| 8601 XL | X-Large | 18 - 20                  | 45.7 - 50.8 | 1                    | 2.54 | 1 ea |