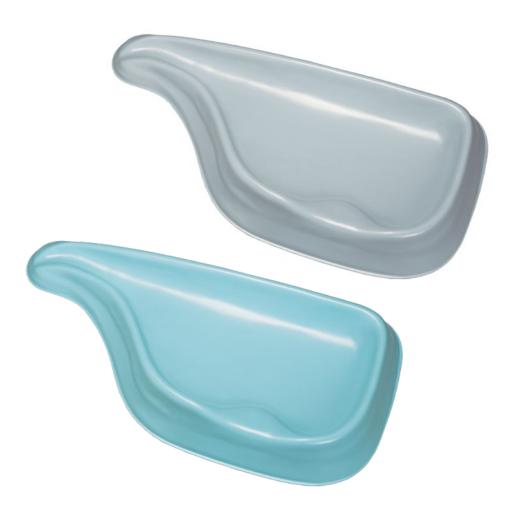

## **Features**

- Molded styrene tray for washing hair, dressing head wounds, or irrigating ears
- without moving bedridden patients Prevents wet bed linen as excess fluids flow directly into bedside container • Hang-up slot for convenient storage
- Cold sterilizable
- Durable and not made with natural rubber latex

|        |                     | Color | UOM  |
|--------|---------------------|-------|------|
| 5356   | Heavy-Duty Rinsette | Green | 1 ea |
| 5357-1 | Rinsette            | Gray  | 1 ea |

may occur due to monitor or printer settings. 0