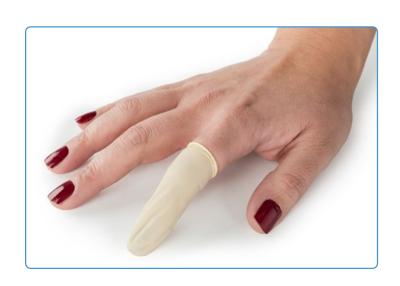

## LATEX FINGER COTS - NONMEDICAL

## **Features**

- Latex Finger Cot
- NOT FOR MEDICAL USE
- For Industrial use only: easy grip for assembly, preventing finger prints, cover any wounds on fingers

Caution: This product contains natural rubber latex, which may cause allergic reactions.