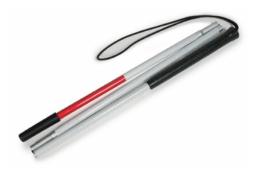

## **Features**

- Made of lightweight aluminum tubing
- Features a textured plastic handle for a better grip and a convenient carrying strap
  • Cane shaft is covered with red and white
- reflector tape for nighttime visibility
   Folds down 3 times to 13' and 16" for easy transport and storage
- Available in two lengths 41" & 46"Three (3) year limited warranty

|      |      | extended<br>Length |      | <sub>ded</sub><br>ngth |      |
|------|------|--------------------|------|------------------------|------|
|      | inch | cm                 | inch | cm                     | UOM  |
| 5960 | 41   | 104.14             | 13   | 33.02                  | 1 ea |
| 5961 | 46   | 116.84             | 16   | 40.64                  | 1 ea |