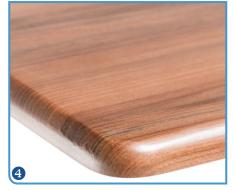

wheelchair arms to fit underneath

#### 2 Tilt Latch

Tilt up position allows table storage in less space

### 3 Transport Roller

Transport Roller allows versatility to arrange dining and activity rooms with ease

#### **4** Table Surface

Available in round or square top in multiple sizes

#### Part Numbers:

ATB114BL - rolling ATB100BL - non-rolling TKR1 - roll kit

#### Table Tops:

60 in - round

42 in - square or round 48 in - square

# Contact your Basic American representative for complete listing of styles and colors



m GF Health Products, Inc. is an intertek ISO 13485:2016 / MDSAP Certified Company



Information contained herein is subject to change without notice. The most current and complete product information can be found on our website. www.grahamfield.com