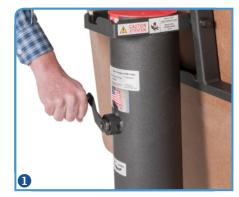

## 1 Hi-lo Adjustment

Adjustable height table top allows wheelchair arms to fit underneath