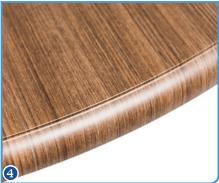

heelchair arms to fit underneath

#### 2 Tilt Latch

Tilt up position allows table storage in less space

### 3 Transport Roller

Transport Roller allows versatility to arrange dining and activity rooms with ease

#### **4** Table Surface

Available in round or square top in multiple sizes

#### Part Numbers:

ATB114BL - rolling ATB100BL - non-rolling TKR1 - roll kit

#### Table Tops:

60 in - round

42 in - square or round 48 in - square

# Contact your Basic American representative for complete listing of styles and colors



m GF Health Products, Inc. is an intertek ISO 13485:2016 / MDSAP Certified Company



Information contained herein is subject to change without notice. The most current and complete product information can be found on our website. www.grahamfield.com