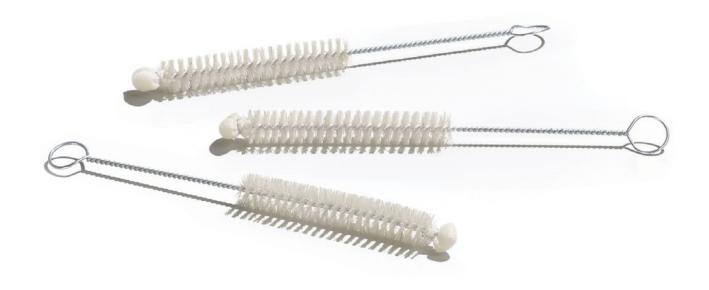

## SMALL BORE TEST TUBE BRUSH

## **Features**

- White bristles with ½" sponge end
- Galvanized twisted wire handle
- Ideal for cleaning small culture tubes, test tubes, sahli tubes and all small bore glassware

## Brushes are not autoclavable

|      | overall<br><b>Length</b> |      |  | bristle<br><b>Width</b> |     |  | bri<br>Ler |     |       |  |
|------|--------------------------|------|--|-------------------------|-----|--|------------|-----|-------|--|
|      | inch                     | cm   |  | inch                    | cm  |  | inch       | cm  | UOM   |  |
| 3414 | 6                        | 15.2 |  | 0.5                     | 1.3 |  | 3          | 7.6 | 12 ea |  |