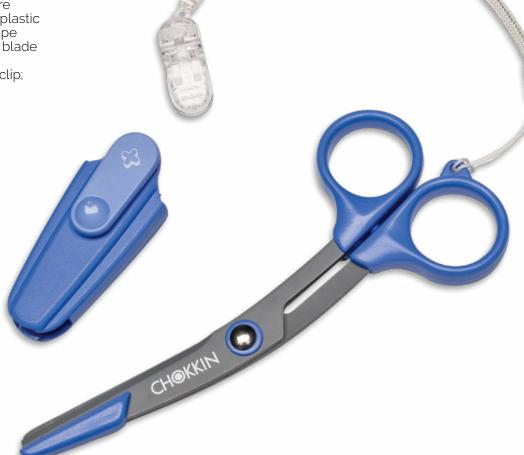

## CHOKKIN SCISSORS

## **Features**

- Designed by Feather® with gentle, curved lines
- Scissors Blade surfaces are coated with fluorocarbon plastic resin, keeping adhesive tape (glue) from clinging to the blade when cutting
- Comes with a holder and clip; attaches easily to pocket
- Blue