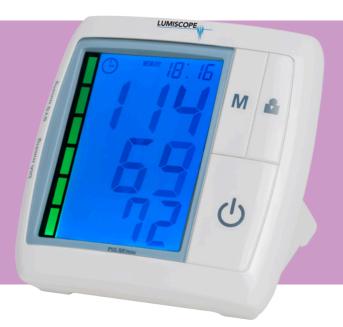

## **Features**

396 Reading Memory with 4 memory zones (99 readings each) Automatic Time & Date Stamp Functions as a clock when not in use Movement Detection