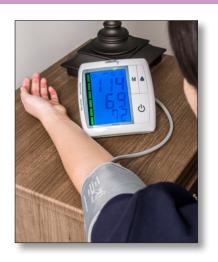

## Advanced Upper Arm Blood Pressure Monitor

## **Advanced Upper Arm Blood Pressure Monitor**

- 4 User Memory with Averages
- WHO Risk Indicator
- Includes Universal Arm Cuff and AC Adapter
- Irregular Heartbeat Detector
- Accurate vital health information in seconds