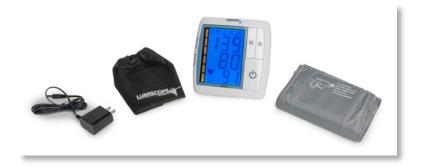

## **Contents**

Monitor

Universal Arm Cuff accommodating arm circumference of 22-44cm

AC Adapter

Storage Case

4 AA Batteries

Instruction Manual

| Item | UOM  |
|------|------|
| 1137 | 1 ea |