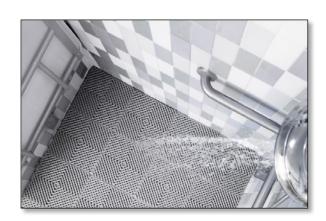

## Veriflex™ Shower Mat

- Slip-resistant top surface helps to reduce the likelihood of patient or staff falls
- Flexible shock absorbing design helps to reduce the seriousness of injury as the result of a fall
- Design allows water to flow through and around the mat to the drain
- Air can flow freely so the mat can dry
- Infused with nanosilver to limit bacterial and fungal growth