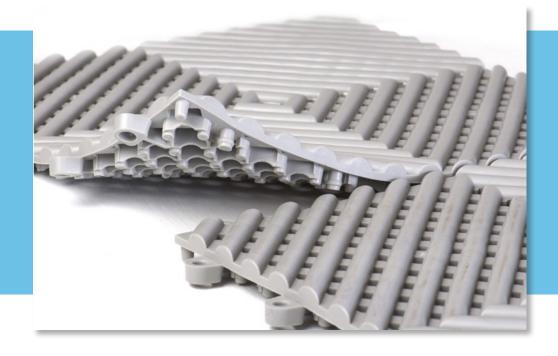

## Veriflex™ Shower Mat

- Slip-resistant top surface helps to reduce the likelihood of patient or staff falls
- Flexible shock absorbing design helps to reduce the seriousness of injury as the result of a fall
- Design allows water to flow through and around the mat to the drain
- Air can flow freely so the mat can dry
- Infused with nanosilver to limit bacterial and fungal growth