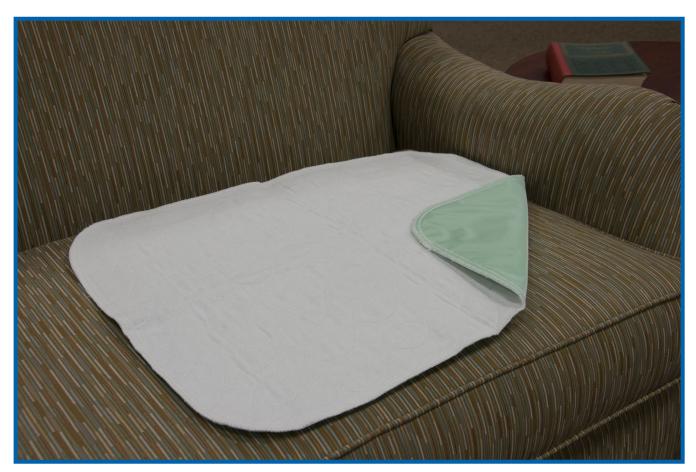

## **Extra Absorbent Chair Pad**

Washable / Quick Dry

**Extra** Absorbent Layer

**Protective Barrier Layer** 

**Cool Cotton Comfort** 