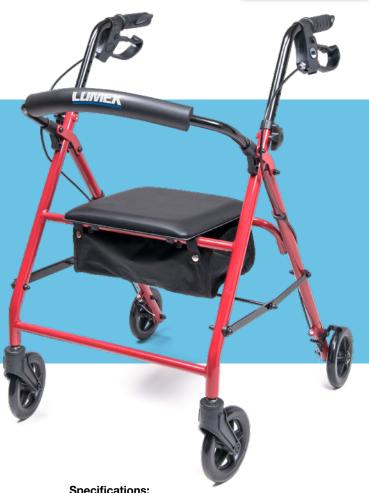

## Walkabout Essentials Four Wheel Rollator

The Lumex Walkabout Essentials Four Wheel rollator offers a comfortable and cost effective solution to mobility for someone looking for an easy to use walking aid. The frame is made of a highly durable steel with 6" easy to maneuver casters. The Walkabout quickly and easily folds into a compact unit for storage and transport.

## Features:

- Ergonomic hand grips make them easy to grip
- · Adjustable handle height to accommodate broad range of user heights
- Durable steel frame
- Easy to operate locking and "quick stop" loop brakes (pull up to stop; push down to lock)
- Padded seat for added comfort
- · Removable, hinged, padded backrest can be folded up and down
- 6" casters for ease of maneuverability
- Pouch included for storage of personal items
- · Designed to meet the requirements of HCPCS codes: E0143 & E1056
- Three (3) year limited warranty

RJ5000B Blue 1 ea RJ5000R Red 1 ea

Color options

Rollators are not intended to be propelled while seated. Do NOT use this rollator as a wheelchair or transport device.

| Specifications:        |                    |
|------------------------|--------------------|
| Width Inside Handgrips | 15.5"              |
| Overall Width          | 24"                |
| Overall Depth          | 30.7"              |
| Seat Width             | 13"                |
| Seat Depth             | 12"                |
| Seat Height            | 19.75"             |
| Caster Diameter        | 6"                 |
| Minimum Handle Height  | 30"                |
| Maximum Handle Height  | 36"                |
| Product Weight         | 17.4 lb (7.9 kg)   |
| Weight Capacity        | 300 lb             |
| 3 , ,                  | EVENLY DISTRIBUTED |