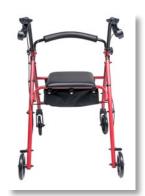

## Walkabout Essentials Four Wheel Rollator

The Lumex Walkabout Essentials Four Wheel rollator offers a comfortable and cost effective solution to mobility for someone looking for an easy to use walking aid. The frame is made of a highly durable steel with 6" easy to maneuver casters. The Walkabout quickly and easily folds into a compact unit for storage and transport.

## Features:

- Ergonomic hand grips make them easy to grip
- · Adjustable handle height to accommodate broad range of user heights
- Durable steel frame
- Easy to operate locking and "quick stop" loop brakes (pull up to stop; push down to lock)
- Padded seat for added comfort
- · Removable, hinged, padded backrest can be folded up and down
- 6" casters for ease of maneuverability
- Pouch included for storage of personal items
- · Designed to meet the requirements of HCPCS codes: E0143 & E1056
- Three (3) year limited warranty