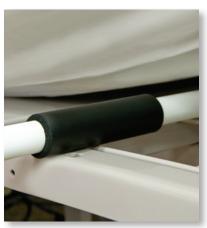

## **Home Bed Assist Rail**

The Lumex Home Bed Assist Rail offers assistance to the patient/resident for getting in and out of a home style bed.

- Can be used on either side of the bed for assistance with getting in and out of home style bed
- Strong, steel construction with powder-coated finish makes it durable and easy to clean
- Cushioned handle that is adjustable in height assists with getting in and out of bed
- Easily slides in between mattress and bed frame with added feature of anti-slip foam on base bar and securing strap to secure to bed frame
- Extendable legs that touch the floor provide added stability
- Tool-free assembly
- 1 Year Limited Warranty