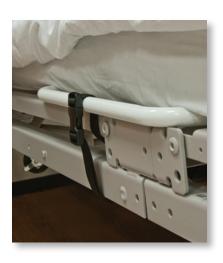

## **Home Bed Assist Rail**

The Lumex Home Bed Assist Rail offers assistance to the patient/resident for getting in and out of a home style bed.

- Can be used on either side of the bed for assistance with getting in and out of home style bed
- Strong, steel construction with powder-coated finish makes it durable and easy to clean
- Cushioned handle that is adjustable in height assists with getting in and out of bed
- Easily slides in between mattress and bed frame with added feature of anti-slip foam on base bar and securing strap to secure to bed frame
- Extendable legs that touch the floor provide added stability
- Tool-free assembly
- 1 Year Limited Warranty