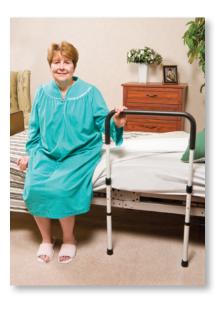

## **Home Bed Assist Rail**

The Lumex Home Bed Assist Rail offers assistance to the patient/resident for getting in and out of a home style bed.

- Can be used on either side of the bed for assistance with getting in and out of home style bed
- Strong, steel construction with powder-coated finish makes it durable and easy to clean
- Cushioned handle that is adjustable in height assists with getting in and out of bed
- Easily slides in between mattress and bed frame with added feature of anti-slip foam on base bar and securing strap to secure to bed frame
- Extendable legs that touch the floor provide added stability
- Tool-free assembly
- 1 Year Limited Warranty