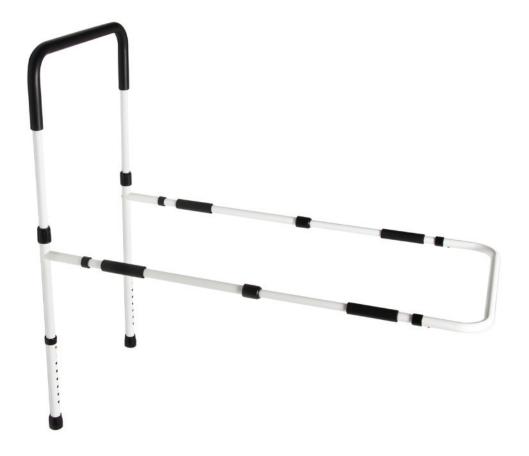

## **Home Bed Assist Rail**

The Lumex Home Bed Assist Rail offers assistance to the patient/resident for getting in and out of a home style bed.

- Can be used on either side of the bed for assistance with getting in and out of home style bed
- Strong, steel construction with powder-coated finish makes it durable and easy to clean
- Cushioned handle that is adjustable in height assists with getting in and out of bed
- Easily slides in between mattress and bed frame with added feature of anti-slip foam on base bar and securing strap to secure to bed frame
- Extendable legs that touch the floor provide added stability
- Tool-free assembly
- 1 Year Limited Warranty

## **Specifications**

| Height adjustment from floor to top of handle                         | 33.5" – 42.5" |
|-----------------------------------------------------------------------|---------------|
| Height adjustment from mattress base to top of handle                 | 19" – 21"     |
| Height adjustment from floor to base tubing support under mattress    | 15" – 22"     |
| Length of rail base tubing support under mattress                     | 43"           |
| Overall width of handle                                               | 20"           |
| Product weight                                                        | 7.5 lb        |
| Weight capacity:                                                      | 300 lbs       |
| (product is not designed to support the full usight of an individual) |               |