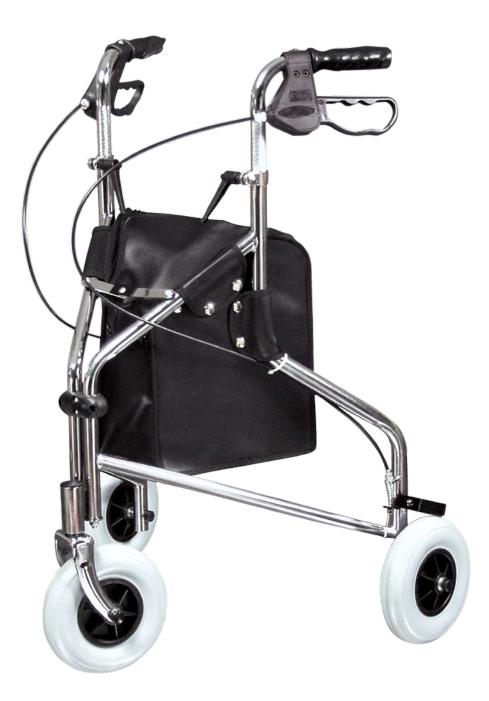

## Sure-Gait II Three-Wheeled Steel Rollator

As a steel frame, three wheel rollator, the Sure-Gait II provides maximum maneuverability and comfort for those who do not require the extra stability of a four wheel rollator. Available with chrome-plated finish.

- Chrome-plated steel frame
- Adjustable handle height
- Easy folding
- Locking loop brakes
- Puncture resistant 8" wheels for indoor and outdoor use
- Maximum weight capacity 300 lb EVENLY DISTRIBUTED
- Designed to meet the requirements of HCPCS code: E0143
- Includes laminated color operating instructions
- Pouch included
- Limited lifetime warranty

LUMEX

3-Wheel Steel Rollator

609101A 1 ea