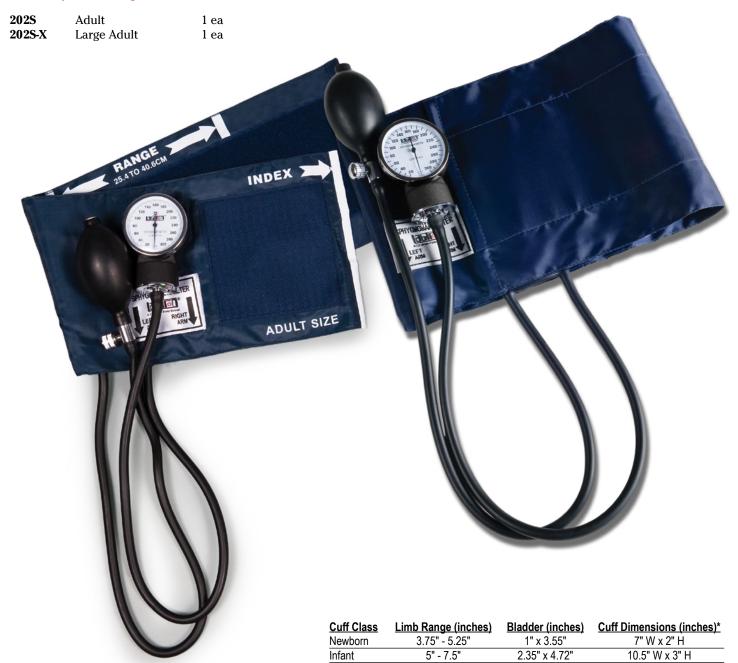

## **Labstar**<sup>™</sup> **Sphygmomanometer**

- • Blue  $Accumax^{™}$  nylon cuff with index & range markings
- Latex two (2) tube bladder
- · Standard inflation bulb and end valve
- Pressure measurement from 20 mmHg to 300 mmHg
- Lifetime calibration warranty
- Zippered carrying bag is included

17" - 26"

Child

Adult

Thigh

LG Adult

13.5" W x 4" H

20.5" W x 5.5" H

25 " W x 6.5" H

29.5" W x 8.5" H

<sup>\*</sup> These are subjective measurements and can vary ± 0.25"