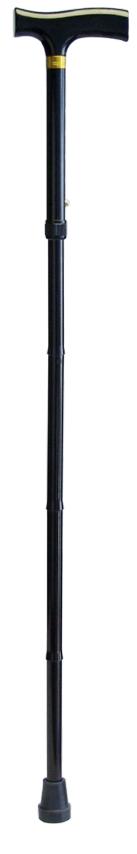

## **Folding Cane**

- Cane folds to an 11 inch length for convenient transport and storage
- Derby-style handle is contoured for comfort
- Soft Grip models provide cushioning for added comfort to reduce hand stress and fatigue
- Easy push-button height adjustment from 32.5" 36.5" with locking collet for added security
- 250 lb maximum weight capacity
- Attractive black frame finish resists marring and scratching
- $\bullet$  Designed to meet the requirements of HCPCS code: E0100
- Limited lifetime warranty

| 5950A-4  | Black | Standard Grip | 4ea/cs |
|----------|-------|---------------|--------|
| 5950BL-4 | Blue  | Soft Grip     | 4ea/cs |
| 5950G-4  | Green | Soft Grip     | 4ea/cs |
| 5950P-4  | Pink  | Soft Grip     | 4ea/cs |
| 5950T-4  | Tan   | Soft Grip     | 4ea/cs |