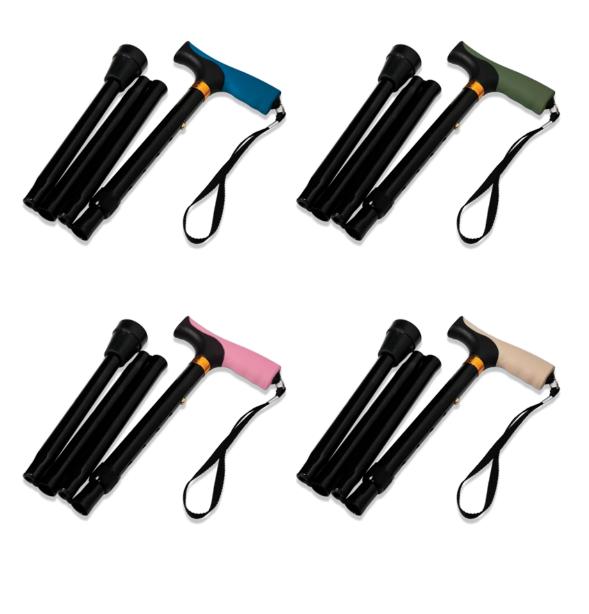

## **Folding Cane**

- Cane folds to an 11 inch length for convenient transport and storage
- Derby-style handle is contoured for comfort
- Soft Grip models provide cushioning for added comfort to reduce hand stress and fatigue
- Easy push-button height adjustment from 32.5" 36.5" with locking collet for added security
- 250 lb maximum weight capacity
- Attractive black frame finish resists marring and scratching
- $\bullet$  Designed to meet the requirements of HCPCS code: E0100
- Limited lifetime warranty

| 5950A-4  | Black | Standard Grip | 4ea/cs |
|----------|-------|---------------|--------|
| 5950BL-4 | Blue  | Soft Grip     | 4ea/cs |
| 5950G-4  | Green | Soft Grip     | 4ea/cs |
| 5950P-4  | Pink  | Soft Grip     | 4ea/cs |
| 5950T-4  | Tan   | Soft Grip     | 4ea/cs |