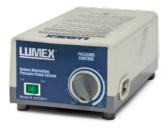

## 5" Alternating Pressure/Low Air Loss Overlay System

- Slim, lightweight system offers a cost-effective alternative to alternating pressure mattress replacement systems
- 5" cells are constructed with soft yet durable Nylon/Polyurethane
- Nine laser cut low air loss cells in the sacral region are designed to keep patient cool and dry
- Pump adjustment from soft to firm increases patient comfort
- Includes low pressure indicator
- 265 lb maximum weight capacity
- Designed to meet the requirements of HCPCS code: E0372
- 1 year limited warranty
- Latex Free

14025 Alternating Pressure/Low Air Low Mattress Overlay and Pump System