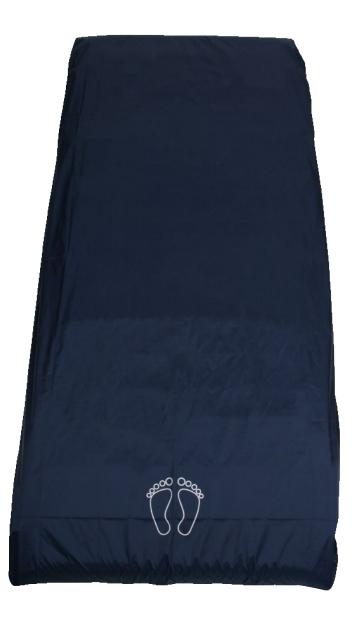

## 5" Alternating Pressure/Low Air Loss Overlay System

- Slim, lightweight system offers a cost-effective alternative to alternating pressure mattress replacement systems
- 5" cells are constructed with soft yet durable Nylon/Polyurethane
- Nine laser cut low air loss cells in the sacral region are designed to keep patient cool and dry
- Pump adjustment from soft to firm increases patient comfort
- Includes low pressure indicator
- 265 lb maximum weight capacity
- Designed to meet the requirements of HCPCS code: E0372
- 1 year limited warranty
- Latex Free

14025 Alternating Pressure/Low Air Low Mattress Overlay and Pump System