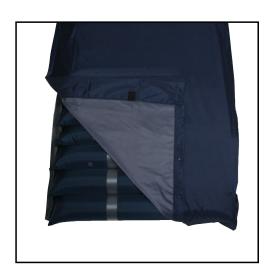

## 5" Alternating Pressure/Low Air Loss Overlay System

- Slim, lightweight system offers a cost-effective alternative to alternating pressure mattress replacement systems
- 5" cells are constructed with soft yet durable Nylon/Polyurethane
- Nine laser cut low air loss cells in the sacral region are designed to keep patient cool and dry
- Pump adjustment from soft to firm increases patient comfort
- Includes low pressure indicator
- 265 lb maximum weight capacity
- Designed to meet the requirements of HCPCS code: E0372
- 1 year limited warranty
- Latex Free

14025 Alternating Pressure/Low Air Low Mattress Overlay and Pump System