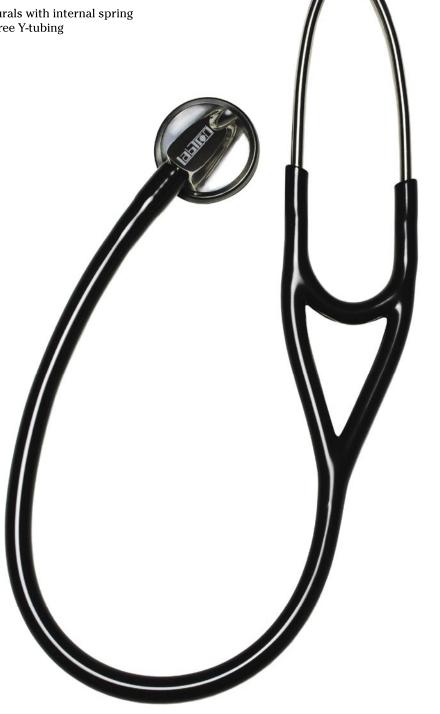

## **Cardiology Dual-Frequency Stethoscope**

• Stainless steel single-sided chestpiece with dual-frequency diaphragm

• Specially designed membrane lock, within the chestpiece, alters the diaphragm to achieve dual-frequency

· Hold the chestpiece to achieve low frequency response (similar to dual-sided bell chestpiece)

· Apply firm pressure to achieve high-frequency diaphragm response

• Comfortable, non-chill ring

· Lightweight, stainless steel binaurals with internal spring

• Extra-thick cardiology 19" latex-free Y-tubing

• Deluxe eartips

• Lifetime Warranty

435 Black 1 ea

For Placing Orders: 1-800-347-5678

Fax: 1-800-726-0601 www.grahamfield.com

GF0700061RevA07