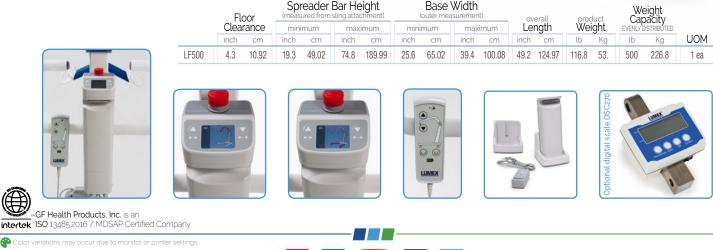

#### **Features**

- Heavy gauge steel construction with white powder-coated finish and rubber-coated low base legs protect furniture and walls
- Swan neck enables outstanding lifting range of 55.5 (140.97 cm)
  Six point spreader bar with 360° rotation accommodates
- 2-, 4-, or 6-point slingsLarge, easy to grip padded handles for easy maneuverability
- Powered high/low and base open/close simplifies operation
- Ergonomic hand pendant with hook
- Premium electronics with LCD display. Lift can be operated via the control box or the hand pendant
- Emergency stop button and manual lowering mechanism
- Alarm and visual indicator on control box and hand pendant for low battery charge (24V DC motor) or overload
- Battery may be charged while on the lift or remotely in charging caddy
- Spare battery and charging caddy included
- Durable twin wheel casters, 3" (7.62 cm) front, 4" (10.16 cm) rear braking
- Designed to meet the requirements of HCPCS Code E0635
- How-to-use video included