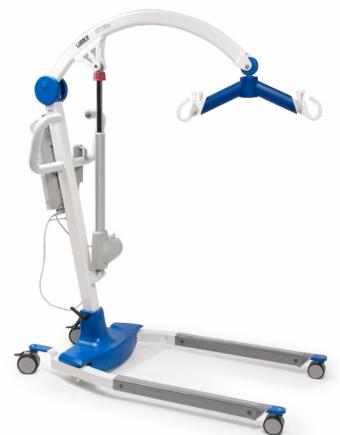

# *pro* Battery-powered floor lift

Lumex floor lifts are designed to provide safer and more secure transfers of patients by caregivers. Lumex lifts are very sturdy and easy to use.

#### **Features**

- Heavy gauge steel construction with white powder-coated finish and rubber-coated low base legs protect furniture and walls
- Swan neck enables outstanding lifting range of 55.5 (140.97 cm)
  Six point spreader bar with 360° rotation accommodates
- 2-, 4-, or 6-point slingsLarge, easy to grip padded handles for easy maneuverability
- Powered high/low and base open/close simplifies operation
- Ergonomic hand pendant with hook
- Premium electronics with LCD display. Lift can be operated via the control box or the hand pendant
- Emergency stop button and manual lowering mechanism
- Alarm and visual indicator on control box and hand pendant for low battery charge (24V DC motor) or overload
- Battery may be charged while on the lift or remotely in charging caddy
- Spare battery and charging caddy included
- Durable twin wheel casters, 3" (7.62 cm) front, 4" (10.16 cm) rear braking
- Designed to meet the requirements of HCPCS Code E0635
- How-to-use video included