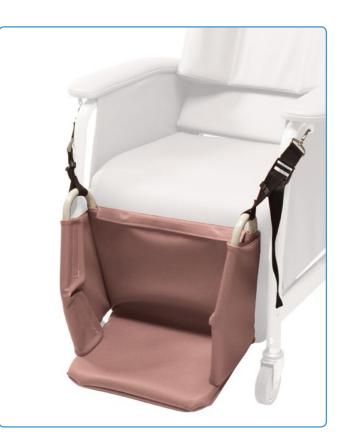

## FOOT-DROP ASSEMBLY

## **Features**

- Helps keep resident's feet positioned correctly to help avoid foot-drop
- Note: Foot-Drop Assembly will not fit 565WG

| Item     | Description        | Color      | UOM  |
|----------|--------------------|------------|------|
| 5657G427 | Foot-Drop Assembly | Blue Ridge | 1 ea |
| 5657G857 | Foot-Drop Assembly | Jade       | 1 ea |
| 5657G863 | Foot-Drop Assembly | Rosewood   | 1 ea |