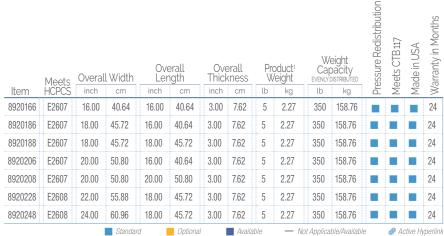

## Antimicrobial

- Flame retardant
- Non-skid base
- Stretch fabric cover
- Visco-elastic foam topper
- Made in USA

SPP

- ★ See Chart for Item Numbers, Specifications and Warranty

Takes the design features of the SPIII and adds medial thigh positioning and lateral positioning. A sloped, firm foam Overall Thickness Overall Product base has Dura-Gel units under the ischial Length Overall Width Weight Meets HCPC inch lb Item inch inch cm cm kg cm

Warranty in Months

24

24

24

24

24

24

24