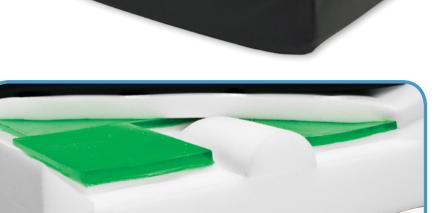

## WHEELCHAIR CUSHIONS

The Dura-Gel® center layer is surrounded by a comfortable, high-density foam base layer. The proprietary nonaqueous visco-elastic gel core will not leak and reduces tissue interface pressure at critical points.

Dura-Gel cushions are constructed with a fluid-resistant, removable and washable cover and are lightweight at under 5 pounds (2.27 Kg). The back securing strap, accommodates a wide range of body shapes, sizes, and weights.. Packaged: 1 each