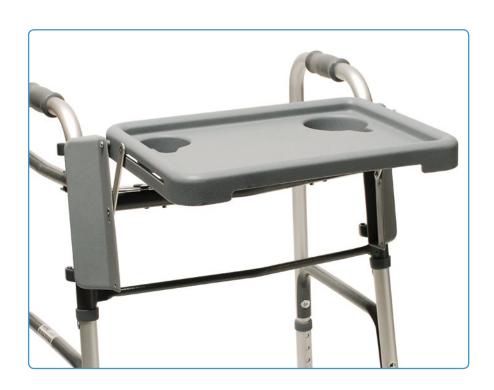

## WALKER TRAY

## **Features**

- Allows you to carry personal items from room to room
- Sturdy clip-on brackets attach to most standard walkers
- Easily folds down when not in use
- Madé of durable plastic making it easy to clean
- Raised edges prevents spills
- Features two cup holdersEasy to install. No tools required!

Does not fit on bariatric walkers

This tray is recommended for use on Lumex walkers. (We cannot guarantee the performance of this accessory on other industry products.)

|      |      | Length |       | Depth |       |      |  |
|------|------|--------|-------|-------|-------|------|--|
|      |      | inch   | cm    | inch  | cm    | UOM  |  |
| 6039 | 900A | 16     | 40.64 | 12    | 30.48 | 1 ea |  |