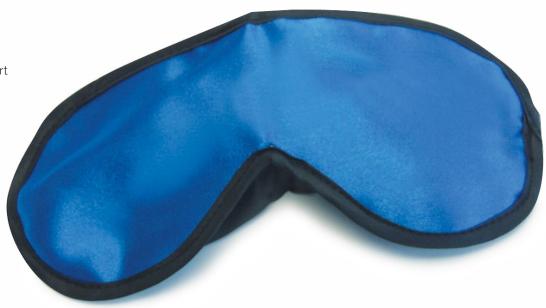

## SLUMBER MASK

## **Features**

- Completely eliminates disturbing lights
- Dark sateen finish
  Elastic head band
- Designed to maintain comfort over long periods of time

|      | overall<br>Legnth |      | overall<br>Width |      |      |
|------|-------------------|------|------------------|------|------|
|      | inch              | cm   | inch             | cm   | UOM  |
| 1272 | 7                 | 17.8 | 3.25             | 8.26 | 1 ea |