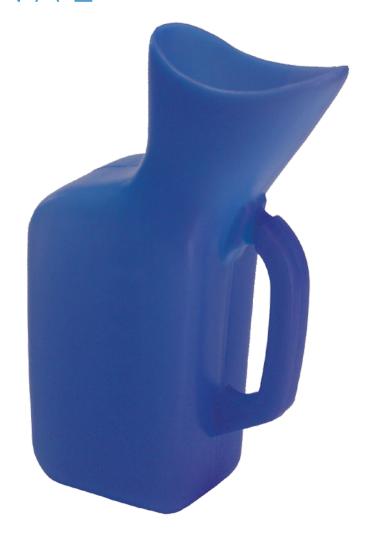

## FEMALE URINAL

## **Features**

- Durable HDPE (High Density PolyEthylene) in blue color
- Single patient use
- Easy-to-clean
- Withstand temperatures up to 230°F
- Molded handle
- 8½"H x 3½"W x 5½"L
- Graduated in oz/cc up to 28oz / 800ml capacity