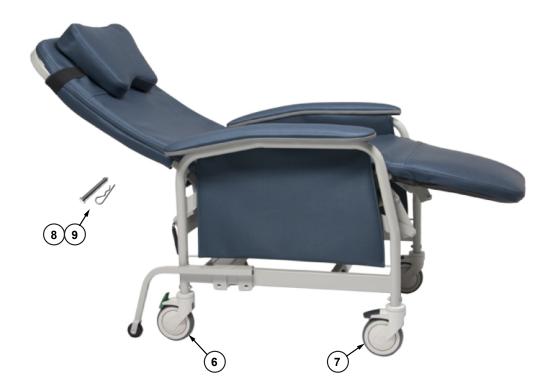

| ITEM | ITEM NUMBER | DESCRIPTION                                                           | UNIT OF<br>MEASURE |
|------|-------------|-----------------------------------------------------------------------|--------------------|
| 6    | CSTRTGRN01  | CASTER DIRECTIONAL GREEN TAB TENTE                                    | 1 EA               |
| 7    | CSTRTBLK01  | CASTER, SWIVEL LOCKING BLACK TAB TENTE                                | 1 EA               |
| 8    | HP327220    | HARDWARE, CLEVIS PIN FOR GAS SPRING AND FR565 SERIES<br>BACK          | 1 EA               |
| 9    | 5792A003    | HARDWARE, CLEVIS PIN W COTTER CLIP 577 GAS SPRING AND 565 SERIES BACK | 10 EA / ST         |
| 10   | 5651A101    | HARDWARE, LOCKING KIT FOR FR565WG (not shown)                         | 1 EA               |
| 11   | LRMP0001    | PAINT TOUCH-UP LUMEX GRAY (not shown)                                 | 1 EA               |