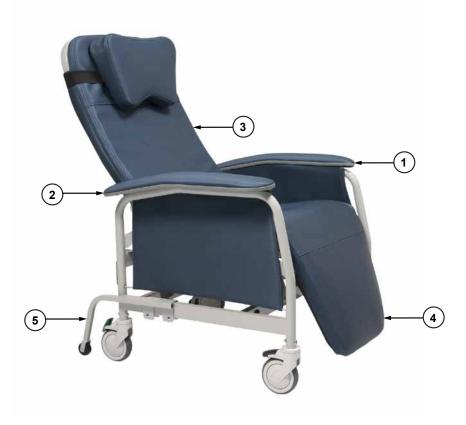

| ITEM | ITEM NUMBER                   | DESCRIPTION                                                      | UNIT OF<br>MEASURE |
|------|-------------------------------|------------------------------------------------------------------|--------------------|
| 1    | 56558J <b>(COLOR CODE)</b> FR | ARMREST AND SIDE PANEL, LEFT, UPHOLSTERED FOR FR565WG SERIES     | 1 EA               |
| 2    | 56559J <b>(COLOR CODE)</b> FR | ARMREST AND SIDE PANEL, RIGHT, UPHOLSTERED FOR<br>FR565WG SERIES | 1 EA               |
| 3    | 56532J(COLOR CODE)FR          | BACK, UPHOLSTERED FOR FR565WG                                    | 1 EA               |
| 4    | 56531J(COLOR CODE)FR          | SEAT AND LEGREST, UPHOLSTERED FOR FR565WG                        | 1 EA               |
| 5    | LX5656G                       | ANTI-TIP ATTACHMENT, FITS FR565WG                                | 1 PR               |

| ITEM | ITEM NUMBER | DESCRIPTION                                                           | UNIT OF<br>MEASURE |
|------|-------------|-----------------------------------------------------------------------|--------------------|
| 6    | CSTRTGRN01  | CASTER DIRECTIONAL GREEN TAB TENTE                                    | 1 EA               |
| 7    | CSTRTBLK01  | CASTER, SWIVEL LOCKING BLACK TAB TENTE                                | 1 EA               |
| 8    | HP327220    | HARDWARE, CLEVIS PIN FOR GAS SPRING AND FR565 SERIES<br>BACK          | 1 EA               |
| 9    | 5792A003    | HARDWARE, CLEVIS PIN W COTTER CLIP 577 GAS SPRING AND 565 SERIES BACK | 10 EA / ST         |
| 10   | 5651A101    | HARDWARE, LOCKING KIT FOR FR565WG (not shown)                         | 1 EA               |
| 11   | LRMP0001    | PAINT TOUCH-UP LUMEX GRAY (not shown)                                 | 1 EA               |