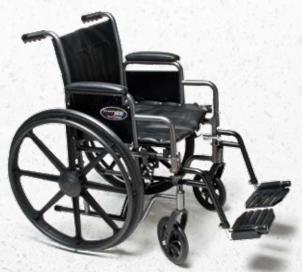

### Traveler® LX

The Traveler LX incorporates the legendary Everest & Jennings wheelchair chrome finish frame with saddle-joint tubular construction with dual axle for an adjustable 2" seat height and tool-free industry compatible front rigging. The premium vinyl upholstery is reinforced with an extra foam and heavy duty inner liner for enhanced comfort and durability.

- Available in 16", 18" and 20" seat widths
- Blue premium vinyl upholstery with standard chart pocket on back
- Chrome finish provides a long lasting and easy to clean finish
- Tool-free front rigging with heel loops standard on swingaway footrests
- Gray non-marking tires
- Two-position axle and caster fork provide 2" seat height and adjustment
- Maximum Weight Capacity 300 lb EVENLY DISTRIBUTED
- Meets Medicare code K0001 and K0002
- Two (2) year limited warranty