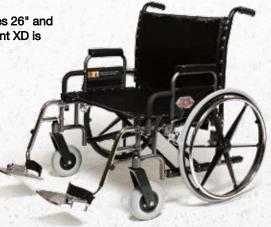

The Paramount XD is ideal for the bariatric wheelchair user. It features 26" and 30" seat widths as well as a weight capacity of 650 lb. The Paramount XD is constructed of 1" tubing to meet high weight capacity demands.

### Standard Features

- Available in 26" and 30" seat widths by 19 ½" seat depth
- Swingaway footrest and elevating legrest options
- Maximum weight capacity of 650 lb EVENLY DISTRIBUTED
- Industry compatible tool-free front rigging with heel loops standard on swingaway footrests
- Reinforced welds and gussets on frame
- 8" x 2" Solid casters
- 24" Solid rear wheels
- Meets Medicare code K0007
- Five (5) year limited warranty