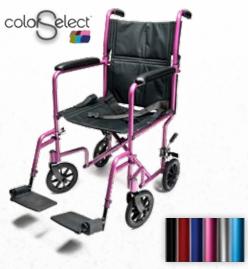

### **Aluminum Transport**

The Everest & Jennings Transport Chair is designed as an affordable patient transfer device and known for its durability. Its compact size and lighter weight allow a companion to lift and store the chair with ease.

Rear mounted attendant locks make it easy for a companion to engage.

### Standard Features

- 17" and 19" seat widths
- Lightweight aluminum frame available in stylish colors options of Aqua, Black, Red, Blue, Silver and Pink
- Fold down back makes transport and storage easy
- Black, padded, nylon upholstery is flame retardant
- · Footrests are industry compatible and offer easy tool-free adjustment
- Full length padded arms provide user comfort
- Weighs 20 lb (w/o front rigging)
- Maximum Weight Capacity 250 lb EVENLY DISTRIBUTED
- Meets Medicare code E10385
- One (1) year limited warranty