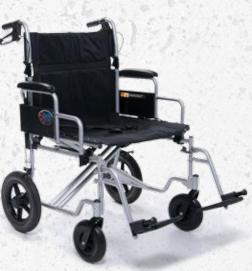

### **Bariatric Transport**

The Everest & Jennings Bariatric Transport Chair is designed as an affordable bariatric patient transfer device. With its 24" width and 400 lb weight capacity, this chair satisfies additional compact transport needs with extra capacity. Handle mounted attendant locks make it easy for a companion to engage.

- 24" seat width
- Lightweight aluminum frame with silver epoxy painted silver color finish
- Fold down back makes transport and storage easy
- Black, padded, nylon upholstery is flame retardant
- Standard Carry straps on seat allow for ease of lifting and folding
- Padded flip-back desk arms provide user comfort
- Weighs 31 lb (w/o front rigging)
- Maximum Weight Capacity 400 lb EVENLY DISTRIBUTED
- Meets Medicare code E1039
- Three (3) year limited warranty