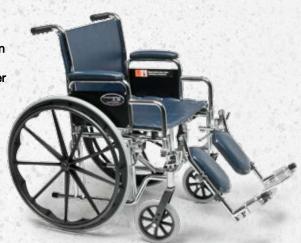

### Traveler® LX

The Traveler LX incorporates the legendary Everest & Jennings wheelchair chrome finish frame with saddle-joint tubular construction with dual axle for an adjustable 2" seat height and tool-free industry compatible front rigging. The premium vinyl upholstery is reinforced with an extra foam and heavy duty inner liner for enhanced comfort and durability.

- Available in 16", 18" and 20" seat widths
- Blue premium vinyl upholstery with standard chart pocket on back
- Chrome finish provides a long lasting and easy to clean finish
- Tool-free front rigging with heel loops standard on swingaway footrests
- Gray non-marking tires
- Two-position axle and caster fork provide 2" seat height and adjustment
- Maximum Weight Capacity 300 lb EVENLY DISTRIBUTED
- Meets Medicare code K0001 and K0002
- Two (2) year limited warranty