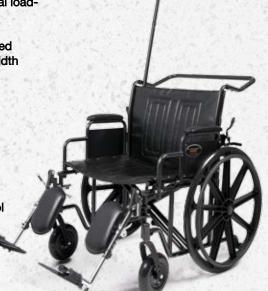

### Traveler® HD

The Traveler HD, featuring a heavy-duty reinforced frame, provides a solution for users weighing up to 500 lb.

The Traveler HD comes with double crossbraces, heavy-duty 5/8" diameter axles, and a long lasting, embossed back and seat upholstery with a double inner liner for durability.

### Standard Features

- Available in 20", 22" and 24" seat widths, with 18" seat depth (1" longer than standard)
- Embossed black vinyl upholstery with double inner lining for durability
- Hammertone paint provides a long lasting and durable finish
- Reinforced frame at all critical load-bearing points
- Chart pocket standard on upholstery
- Industry compatible tool-free front rigging with heel loops standard on swingaway footrests
- Maximum weight capacity 500 lb EVENLY DISTRIBUTED
- Five (5) year limited warranty