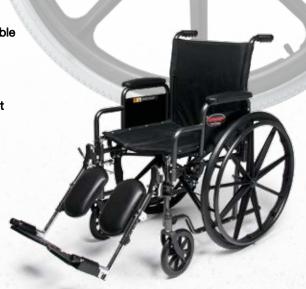

### Advantage® Recliner

The Advantage Recliner comes with a higher back and removable full support headrest. The headrest includes an additional neck support that adjusts easily to fit every need. The durable hammertone frame is designed to support up to 300 lb users featuring a full reclining back range from 90-170 degrees.

### Standard Features

- Available in 16", 18" and 20" seat widths, with 17" seat depth
- Manual full reclining back
- Removable full support headrest
- Detachable desk or full arms
- Hammertone finish provides durability and style
- Embossed black vinyl upholstery
- Anti-tippers standard
- Comes with spreader back bar to support upholstery and works as anti-fold device
- Industry compatible tool-free adjustable elevating front rigging
- Chart pocket standard on back
- Maximum weight capacity 300 lb EVENLY DISTRIBUTED
- Meets Medicare code K0001/ E1226 (Recliner Back) / E0966 (Head Rest Extension)
- Five (5) year limited warranty