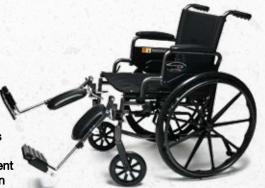

### Traveler® SE

The Traveler SE features a hammertone frame with saddle-joint tubular construction with dual axle for an adjustable 2" seat height and tool-free, industry compatible, front rigging.

### Standard Features

- Available in 16", 18" and 20" seat widths, 16" seat depth and 20" by 18" seat depth
- Black vinyl upholstery with standard chart pocket on back
- Hammertone paint provides a long lasting and durable finish
- Industry compatible tool-free front rigging with heel loops standard on swingaway footrests
- Two-position axle and caster fork provide 2" seat height adjustment
- Maximum Weight Capacity 250 lb & 300 lb on 20"x18" models
   EVENLY DISTRIBUTED
- Meets Medicare code K0001 and K0002
- One (1) year limited warranty