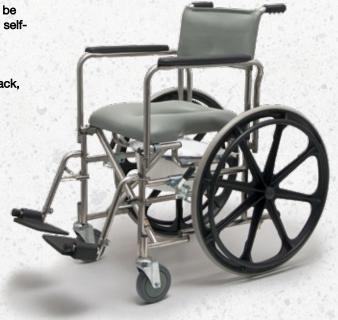

### Rehab Shower Commode

The versatile E&J Folding Rehab Shower Commode chair has earned the reputation of being the premier self-propelled chair for personal hygiene care. This chair features an overall narrow width and a corrosion-resistant stainless steel frame. The chair can be positioned over a standard toilet or used as a portable, selfontained commode.

- Available in 14 1/2" and 17" High back and Low back, caster pin locks and 5" rear locking caster models
- Completely removable full length arms
- Swingaway, detachable footrests
- Non-corrosive composite footplates
- Recessed seat and frame side contours
- Removable, hygienic plastic pail and lid standard
- Oval opening padded seat comes as standard
- Cushioned vinyl seat is sealed against moisture penetration
- Maximum weight capacity 250 lb EVENLY DISTRIBUTED
- Meets Medicare code E0240
- Two (2) year limited warranty