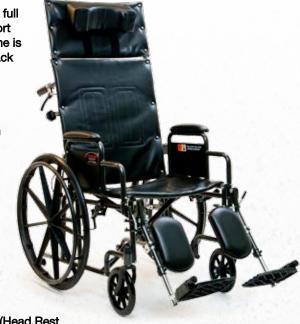

### Advantage® Recliner

The Advantage Recliner comes with a higher back and removable full support headrest. The headrest includes an additional neck support that adjusts easily to fit every need. The durable hammertone frame is designed to support up to 300 lb users featuring a full reclining back range from 90-170 degrees.

### Standard Features

- Available in 16", 18" and 20" seat widths, with 17" seat depth
- Manual full reclining back
- Removable full support headrest
- Detachable desk or full arms
- Hammertone finish provides durability and style
- Embossed black vinyl upholstery
- Anti-tippers standard
- Comes with spreader back bar to support upholstery and works as anti-fold device
- Industry compatible tool-free adjustable elevating front rigging
- Chart pocket standard on back
- Maximum weight capacity 300 lb EVENLY DISTRIBUTED
- Meets Medicare code K0001/ E1226 (Recliner Back) / E0966 (Head Rest Extension)
- Five (5) year limited warranty