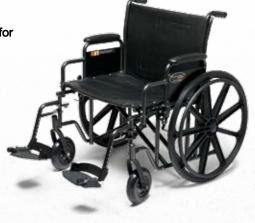

### Traveler® L3

The Traveler L3 lightweight frame weighs less than 36 lb making it the ideal wheelchair built for short and long term use. Designed with dual axles and multi-position caster forks, this wheelchair provides an adjustable seat height of 18" or 20". The wheelchair comes standard with non-marking polyurethane tires and industry compatible front rigging.

### Standard Features

- Available in 16", 18" and 20" seat widths, 16" seat depth
- Black nylon upholstery with standard chart pocket on back
- Non-marking polyurethane rear tires
- Industry compatible tool-free front rigging with heel loops standard on swingaway footrests
- Two-position axle and caster fork provides 2" seat height adjustment
- Maximum Weight Capacity 250 lb EVENLY DISTRIBUTED
- Meets Medicare code K0003
- Five (5) year limited warranty