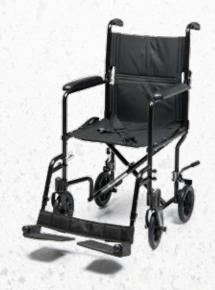

### Steel Transport

The Everest & Jennings Transport Chair is designed as an affordable patient transfer device and known for its durability. Its compact size and lighter weight allow a companion to lift and store the chair with ease.

Rear mounted attendant locks make it easy for a companion to engage.

### Standard Features

- 17" and 19" seat widths
- · Steel frame is finished in a durable hammertone coating
- Fold down back makes transport and storage easy
- Black, padded, nylon upholstery is flame retardant
- Footrests are industry compatible and offer easy tool-free adjustment
- Full length padded arms provide user comfort
- Weighs 24 lb (w/o front rigging)
- Maximum Weight Capacity 250 lb EVENLY DISTRIBUTED
- Meets Medicare code E10385
- One (1) year limited warranty