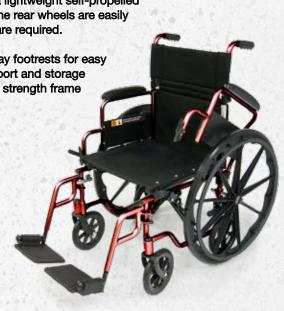

### E&J Navigator

The E&J Navigator easily converts from a classic transport chair to a lightweight self-propelled wheelchair, using the included 24" quick-release axle rear wheels. The rear wheels are easily attached or removed with the push of a button. No additional tools are required.

Other features include convenient flip back desk arms and swingaway footrests for easy patient transfer. The back of the Navigator folds down making transport and storage easy. The compact size, flexible configurations, lightweight and high strength frame make this a transport and lightweight wheelchair all in one.

- 18" seat width
- Transport chair and lightweight wheelchair all in one
- Available in 3 stylish colors Black, Blue and Red
- Aluminum frame
- Black padded nylon upholstery
- Convenient flip-back desk arms
- Fold down back makes transport and storage easy
- Non marking polyurethane tires
- Weighs 33.5 lb with 24" rear wheels installed, 23 lb without 24" rear wheels (w/o front rigging)
- Maximum Weight Capacity 250 lb EVENLY DISTRIBUTED
- Meets Medicare code K0003
- Standard rear mount anti-tippers
- Two (2) year limited warranty