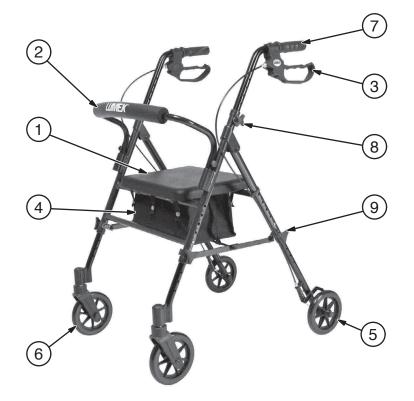

## **REPLACEMENT PARTS LIST: MODEL RJ4700**

TO ORDER: Tel: 770-368-4700 Fax: 770-368-2386 www.grahamfield.com

| ITEM | PART NUMBER  | DESCRIPTION             | U/M      |
|------|--------------|-------------------------|----------|
| 1    | RJ4700-SEAT  | Replacement Seat        | 1 EA     |
| 2    | RJ4700-BAR   | Replacement Backbar     |          |
| 3    | RJ4700-BK    | Replacement Brake Set   |          |
| 4    | RJ4700-POUCH | Replacement Pouch       |          |
| 5    | RJ4700-WH    | Replacement Rear Wheel  |          |
| 6    | RJ4700-FWH   | Replacement Front Wheel |          |
| 7    | RJ4700-HG    | Replacement Handgrip    | 1 PR     |
| 8    | RJ4700-KNOB  | Replacement Knob        | 1 PR     |
| 9    | RJ4700-LKNOB | Replacement Leg Knob    | 1 ST (4) |